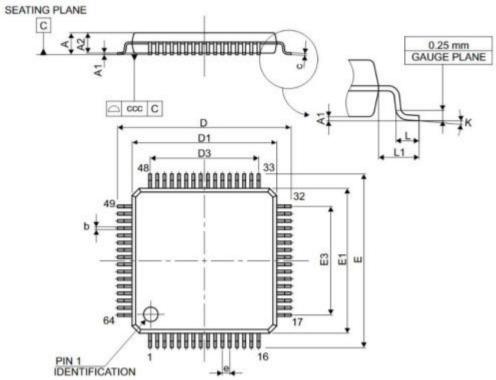

## **Product parameters**

| Technical parameters | frequency                                  | 72MHz       |
|----------------------|--------------------------------------------|-------------|
|                      | Supply voltage                             | 2.00V (min) |
|                      | Operating voltage                          | 2V-3.6V     |
|                      | The number of pins                         | 64          |
|                      | RAM size                                   | 48KB        |
|                      | Number of digits                           | 32          |
|                      | Analog-to-digital conversion number (ADC). | 3           |
|                      | Number of inputs/outputs                   | 51 Input    |
|                      | Operating Temperature (Max)                | 85℃         |
|                      | Operating Temperature(Min)                 | -40°C       |
|                      | Dissipated Power (Max)                     | 444 mW      |
|                      | encapsulation                              | LQFP-64     |
|                      | Packaging                                  | Tray        |